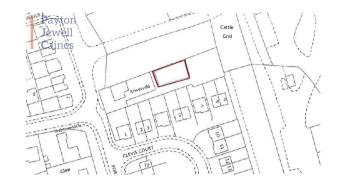

# Plot behind Arwerydd South Cornelly, Bridgend, Bridgend County. CF33 4RG

Building plot with outline planning consent granted for a 3 bedroom detached house. Foundation slab already in situ. Lovely views to the side. Village location within 10 minutes of Porthcawl seafront.

#### **DESCRIPTION**

Building plot with outline planning consent previously granted for a 3 bedroom detached house. Foundation slab already in situ. Lovely views to the side. Village location within 10 minutes of Porthcawl seafront.

The property is accessed via a gated entrance which serves only three properties (including this plot) and leads to the building plot where the vendor has already laid the foundation slab.