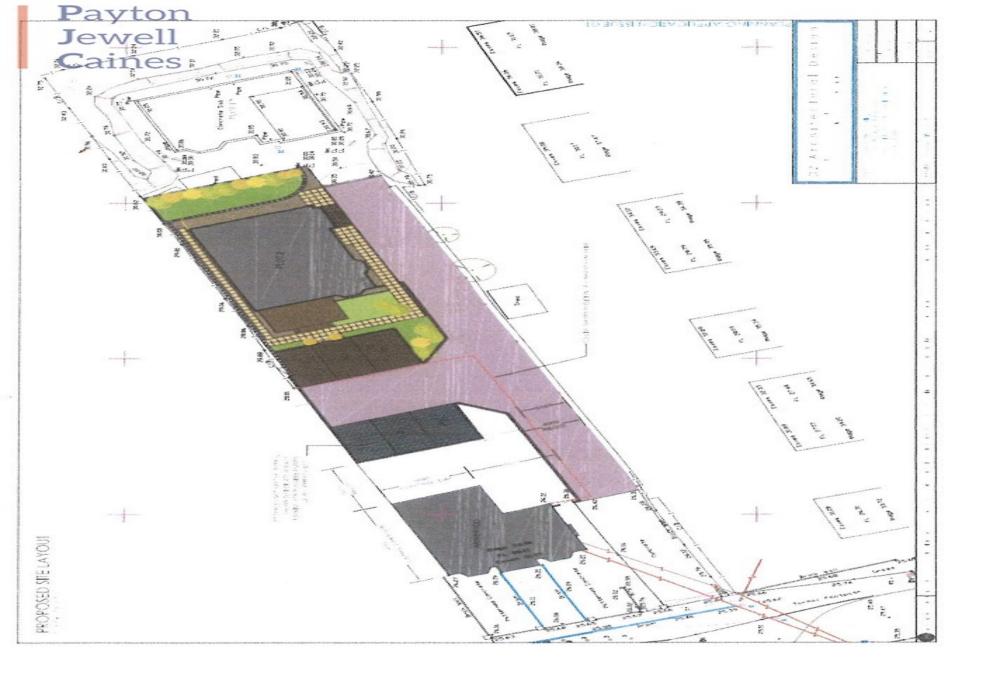

# Plot behind Arwerydd South Cornelly, Bridgend, Bridgend County. CF33 4RG

Building plot with outline planning consent granted for a 3 bedroom detached house. Foundation slab already in situ. Lovely views to the side. Village location within 10 minutes of Porthcawl seafront.

#### **DESCRIPTION**

Building plot with outline planning consent previously granted for a 3 bedroom detached house. Foundation slab already in situ. Lovely views to the side. Village location within 10 minutes of Porthcawl seafront.

The property is accessed via a gated entrance which serves only three properties (including this plot) and leads to the building plot where the vendor has already laid the foundation slab.