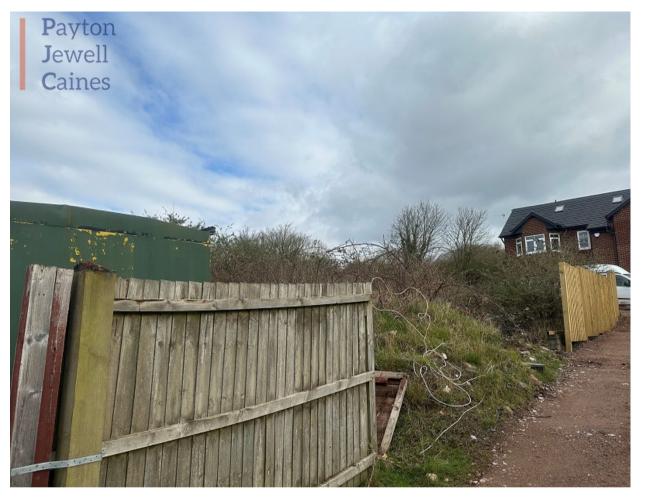

# Plot behind Arwerydd South Cornelly, Bridgend, Bridgend County. CF33 4RG

Building plot with outline planning consent granted for a 3 bedroom detached house. Foundation slab already in situ. Lovely views to the side. Village location within 10 minutes of Porthcawl seafront.

#### **DESCRIPTION**

Building plot with outline planning consent previously granted for a 3 bedroom detached house. Foundation slab already in situ. Lovely views to the side. Village location within 10 minutes of Porthcawl seafront.

The property is accessed via a gated entrance which serves only three properties (including this plot) and leads to the building plot where the vendor has already laid the foundation slab.