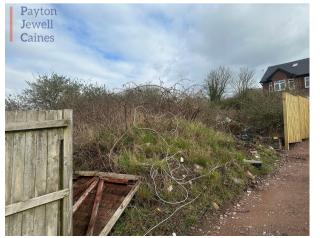

# Plot behind Arwerydd South Cornelly, Bridgend, Bridgend County. CF33 4RG

Building plot with outline planning consent granted for a 3 bedroom detached house. Foundation slab already in situ. Lovely views to the side. Village location within 10 minutes of Porthcawl seafront.

#### **DESCRIPTION**

Building plot with outline planning consent previously granted for a 3 bedroom detached house. Foundation slab already in situ. Lovely views to the side. Village location within 10 minutes of Porthcawl seafront.

The property is accessed via a gated entrance which serves only three properties (including this plot) and leads to the building plot where the vendor has already laid the foundation slab.