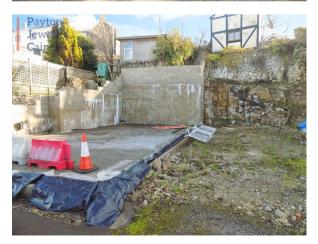

### DESCRIPTION

Plot of land with planning consent for a 3 bedroom detached house with parking. Foundations already laid. Central Vale of Glamorgan Village location. Full planning details can be found on the Vale of Glamorgan Planning Register - 2021/00371/FUL

### PLOT

Foundations already prepared for a 3 bedroom detached house with parking. Full details can be found on the Vale of Glamorgan planning register - 2021/00371/FUL