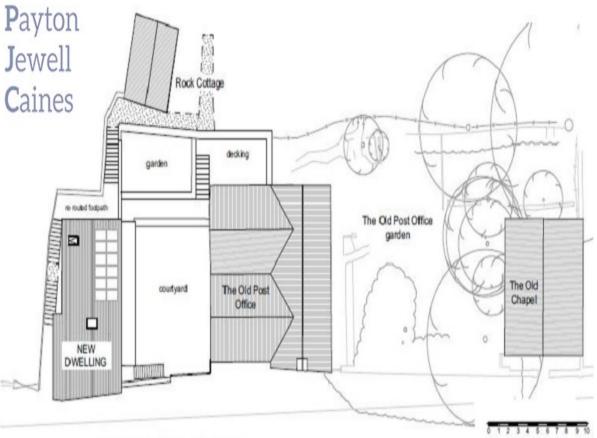

### DESCRIPTION

Plot of land with planning consent for a 3 bedroom detached house with parking. Foundations already laid. Central Vale of Glamorgan Village location. Full planning details can be found on the Vale of Glamorgan Planning Register - 2021/00371/FUL

### PLOT

Foundations already prepared for a 3 bedroom detached house with parking. Full details can be found on the Vale of Glamorgan planning register - 2021/00371/FUL