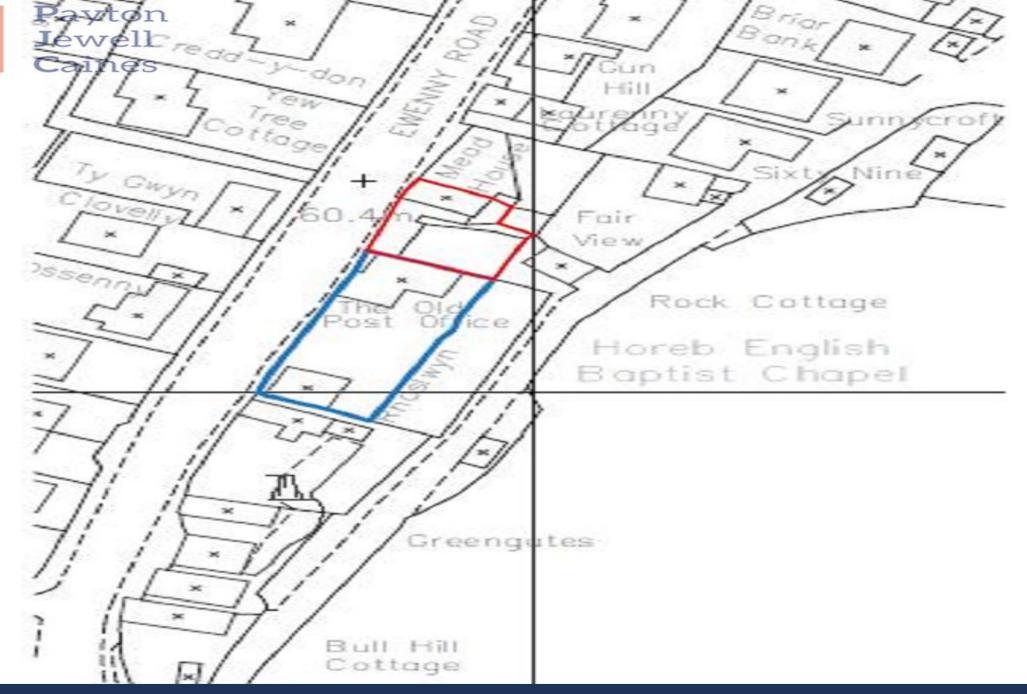

### DESCRIPTION

Plot of land with planning consent for a 3 bedroom detached house with parking. Foundations already laid. Central Vale of Glamorgan Village location. Full planning details can be found on the Vale of Glamorgan Planning Register - 2021/00371/FUL

### PLOT

Foundations already prepared for a 3 bedroom detached house with parking. Full details can be found on the Vale of Glamorgan planning register - 2021/00371/FUL