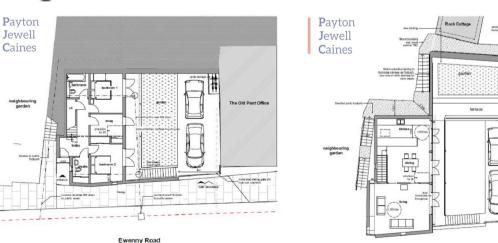

### DESCRIPTION

Plot of land with planning consent for a 3 bedroom detached house with parking. Foundations already laid. Central Vale of Glamorgan Village location. Full planning details can be found on the Vale of Glamorgan Planning Register - 2021/00371/FUL

### PLOT

Foundations already prepared for a 3 bedroom detached house with parking. Full details can be found on the Vale of Glamorgan planning register - 2021/00371/FUL