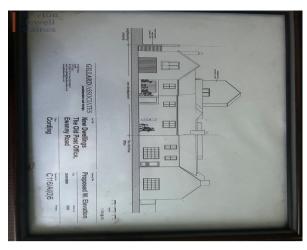

### DESCRIPTION

Plot of land with planning consent for a 3 bedroom detached house with parking. Foundations already laid. Central Vale of Glamorgan Village location. Full planning details can be found on the Vale of Glamorgan Planning Register - 2021/00371/FUL

### PLOT

Foundations already prepared for a 3 bedroom detached house with parking. Full details can be found on the Vale of Glamorgan planning register - 2021/00371/FUL